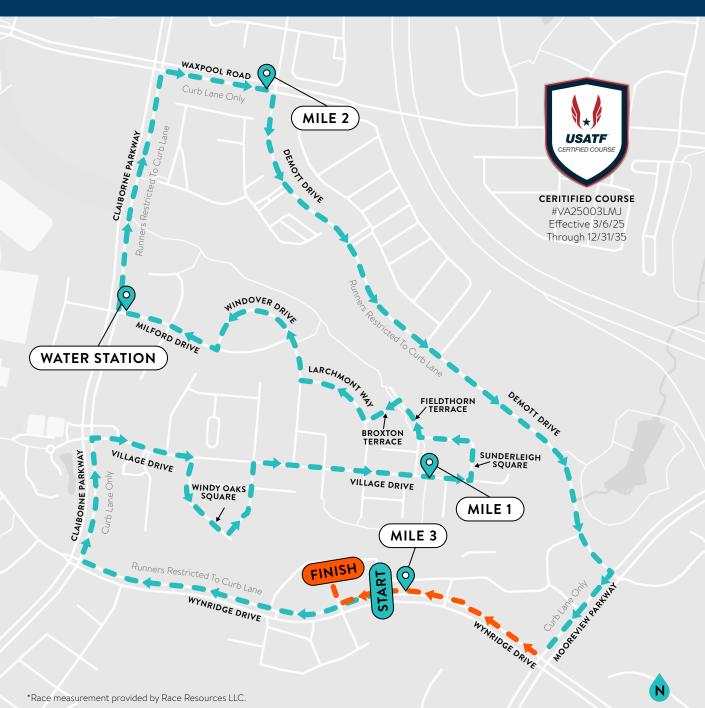

#### **START**

On Wynridge Dr. going west, 38' east of the center of the manhole cover over the storm drain on the north shoulder that is even with the Taco Bell restaurant, 22'2" east of the manhole cover in the median that is nearest the white left turn arrow.

#### MILE 1

On Tumbletree Terr. going east, 18' past the STOP sign on the northeast corner of Village Dr./Tumbletree Terr. and Fieldthorn Terr.

## MILE 2

On Waxpool Rd. going east, 7' before stop light on the southwest corner of Waxpool Rd. and Demott Dr.

## MILE 3

On Wynridge Dr. going west, even with the white left turn arrow on the opposite side of Wynridge Dr., almost even with the west edge of the Walgreen's building.

# **FINISH**

On the entrance road from Wynridge Rd. to Southern Walk Plaza going north, 33' 3" before the base of the STOP sign, 16' 4" before the base of the high light pole on the right (east) side that is near the STOP sign. Adjacent to the McDonalds restaurant.